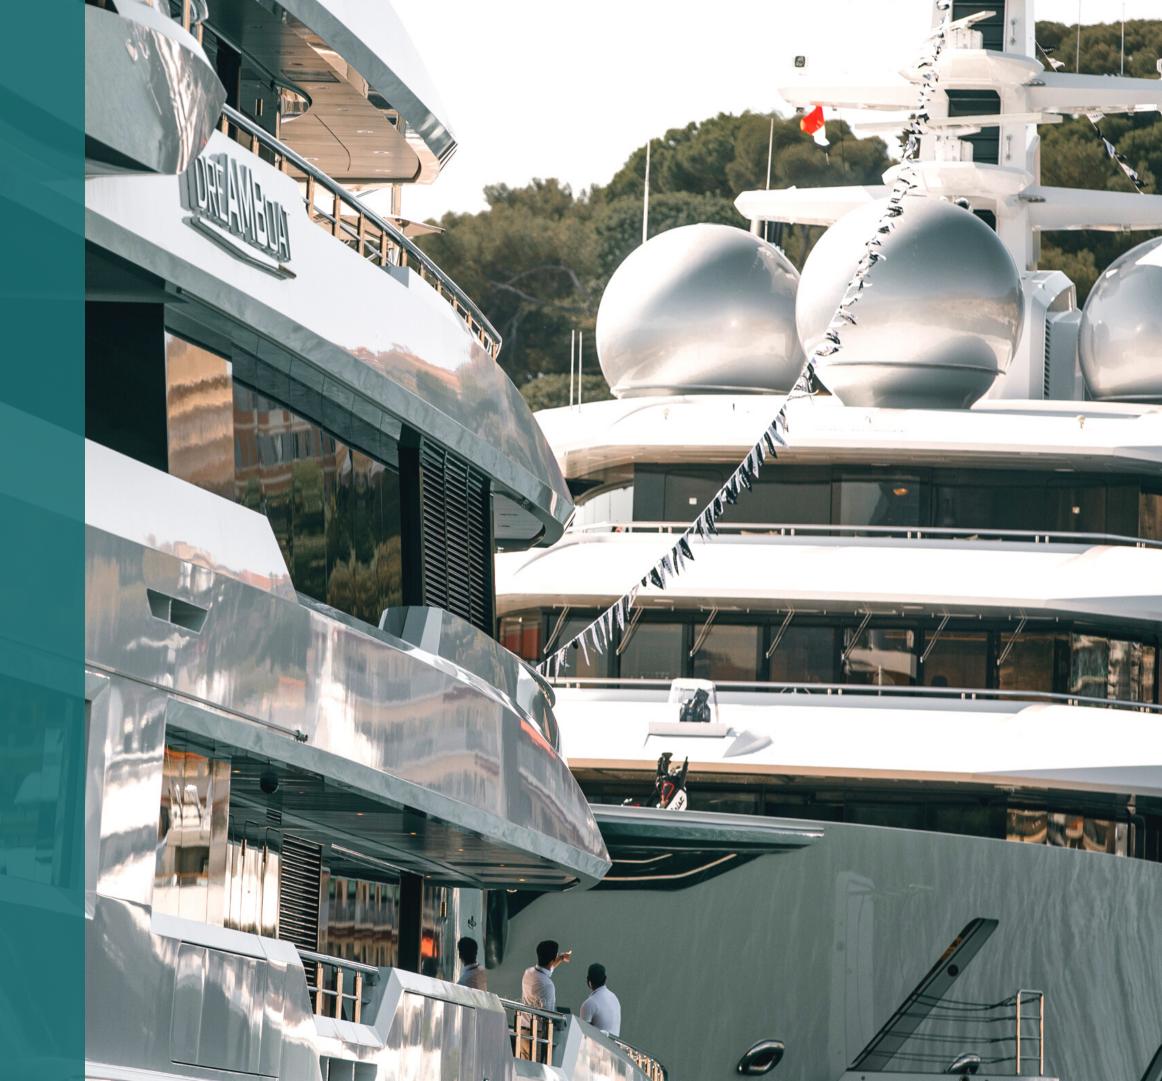

Afloat, +100 superyachts and +50 luxury tenders are displayed by the most renowned builders and brokers in the market.

450 hand-picked companies, representing excellence and innovation in yachting, exhibit on the quayside: designers and naval architects, yacht suppliers and service providers or manufacturers of tenders and nautical gadgets.

The Monaco Yacht Show is world-renowned for the exceptional quality of its superyachts and their impressive length: among the +100 units on display, +40 new models are unveiled as world premieres each year. The fleet has an average length of 50m and mega yachts exceeding 100m.