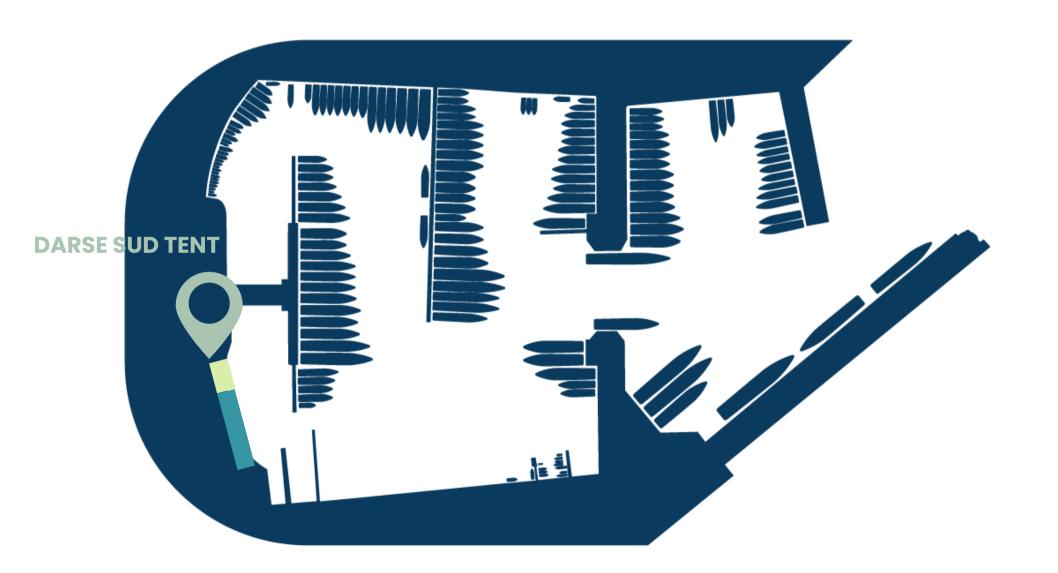

# CHARACTERISTICS OF THE SUSTAINABILITY HUB

Located in the Darse Sud exhibition area