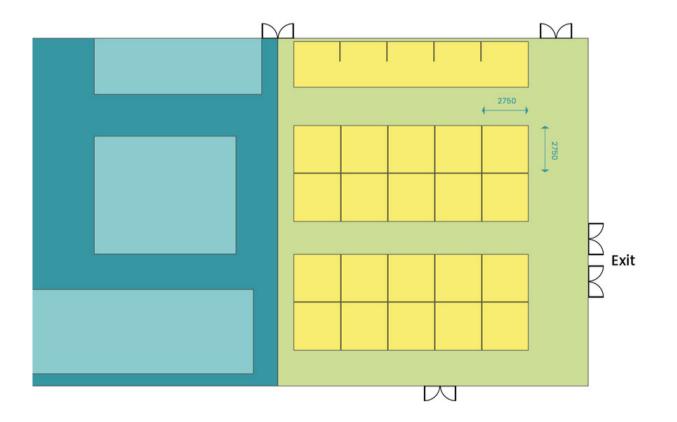

#### Characteristics of the Sustainability Hub:

- 200-sq.m exhibition surface:
- 20 exhibition corners (7.5 sq.m each)
- 22 sq.m common workspace

## **BASIC OFFER**

| EXHIBITION SPACE                    |                                                                                                                                  |  |  |  |
|-------------------------------------|----------------------------------------------------------------------------------------------------------------------------------|--|--|--|
| DEDICATED STAND                     | 20 Exhibition stand inside the Sustainability Hub area supplied by the Monaco Yacht Show. Possibility to book more than 1 stand. |  |  |  |
|                                     | 2,75m * 2,75m = 7,56m <sup>2</sup> equipped stand with spotlights, electricity, 1 desk branded with logo + 1 stool               |  |  |  |
| WORK SPACE                          | Access to the Sustainability Hub common meeting space around 22 m <sup>2</sup>                                                   |  |  |  |
| ACCREDITATION                       |                                                                                                                                  |  |  |  |
| EXHIBITOR BADGES                    | 6                                                                                                                                |  |  |  |
| DOCKSIDE ACCESS BADGES ON WEDNESDAY | 2                                                                                                                                |  |  |  |
| E-INVITATIONS                       | 35                                                                                                                               |  |  |  |
| EXPOSURE CAMPAIGN PRINT             |                                                                                                                                  |  |  |  |
| OFFICIAL CATALOGUE                  | Exhibitor's company name listed in the MYS Directory and Exhibitor<br>List                                                       |  |  |  |
|                                     | Exhibitor's company name mentioned in the Sustainability Hub advertorial                                                         |  |  |  |
| FOLDING MAP                         | Exhibitor's company name listed in the MYS Exhibitor List                                                                        |  |  |  |